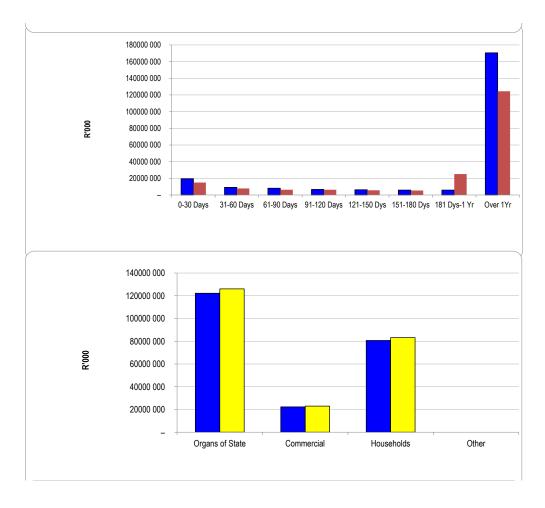

LIM335 Maruleng - Table C1 Monthly Budget Statement Summary - M02 - August

|                                                               | 2022/23            |                    |                    |                | Budget Year 2 | 023/24           |                 |                 |                       |
|---------------------------------------------------------------|--------------------|--------------------|--------------------|----------------|---------------|------------------|-----------------|-----------------|-----------------------|
| Description                                                   | Audited<br>Outcome | Original<br>Budget | Adjusted<br>Budget | Monthly actual | YearTD actual | YearTD<br>budget | YTD<br>variance | YTD<br>variance | Full Year<br>Forecast |
| R thousands                                                   |                    |                    |                    |                |               |                  |                 | %               |                       |
| Financial Performance                                         |                    |                    |                    |                |               |                  |                 |                 |                       |
| Property rates                                                | 117 430            | 132 444            | -                  | 17 511         | 29 508        | 21 743           | 7 765           | 36%             | 132 444               |
| Service charges                                               | 4 367              | 5 200              | -                  | 808            | 1 639         | 854              | 786             | 92%             | 5 200                 |
| Investment revenue                                            | 4 409              | -                  | -                  | -              | -             | -                | -               |                 | -                     |
| Transfers and subsidies - Operational                         | 4 409              | 7 000              | -                  | 265            | 901           | 1 149            | (249)           | -22%            | 7 000                 |
| Other own revenue                                             | 162 877            | 204 327            | _                  | 8 092          | 78 909        | 88 952           | (10 044)        | -11%            | _                     |
| Total Revenue (excluding capital transfers and contributions) | 293 493            | 348 971            | -                  | 26 676         | 110 956       | 112 698          | (1 742)         | -2%             | 348 971               |
| Employee costs                                                | 79 163             | 101 015            | _                  | _              | 7 073         | 16 583           | (9 510)         |                 | 101 015               |
| Remuneration of Councillors                                   | 11 097             | 12 246             | _                  | _              | 1 160         | 2 010            | (850)           |                 | 12 246                |
| Depreciation and amortisation                                 | 25 462             | 32 257             | -                  | _              | _             | 5 295            | (5 295)         |                 | 32 257                |
| Interest                                                      | 1 021              | 850                | _                  | _              | _             | 140              | (140)           |                 | 850                   |
| Inventory consumed and bulk purchases                         | 4 211              | 6 200              | _                  | 498            | 1 012         | 1 018            | (6)             |                 | 6 200                 |
| Transfers and subsidies                                       | _                  | _                  | _                  | _              | _             | _                |                 |                 | _                     |
| Other expenditure                                             | 92 499             | 133 772            | _                  | 6 329          | 12 475        | 21 979           | (9 504)         | -43%            | 133 772               |
| Total Expenditure                                             | 213 453            | 286 339            | _                  | 6 827          | 21 720        | 47 026           | (25 305)        | -54%            | 286 339               |
| Surplus/(Deficit)                                             | 80 041             | 62 632             | _                  | 19 849         | 89 236        | 65 672           | 23 564          | 36%             | 62 632                |
| Transfers and subsidies - capital (monetary allocations)      | 33 659             | 31 372             | -                  | (5 490)        |               | 5 150            | (10 641)        |                 | 31 372                |
| Transfers and subsidies - capital (in-kind)                   | 18 562             | _                  | _                  |                |               | _                |                 |                 | _                     |
| Surplus/(Deficit) after capital transfers &                   | 132 262            | 94 004             |                    | 14 359         | 83 746        | 70 822           | 12 923          | 18%             | 94 004                |
| Share of surplus/ (deficit) of associate                      | -                  | -                  | _                  | -              | -             | -                | -               | 10%             | -                     |
| Surplus/ (Deficit) for the year                               | 132 262            | 94 004             | -                  | 14 359         | 83 746        | 70 822           | 12 923          | 18%             | 94 004                |
| Capital expenditure & funds sources                           |                    |                    |                    |                |               |                  |                 |                 |                       |
| Capital expenditure                                           | 269 178            | 167 916            | _                  | 17 113         | 35 835        | 27 586           | 8 249           | 30%             | 167 916               |
| Capital transfers recognised                                  | 36 298             | 25 916             | -                  | 5 011          | 5 011         | 4 255            | 756             | 18%             | 25 916                |
| Borrowing                                                     | _                  | -                  | -                  | _              | _             | _                | _               |                 | _                     |
| Internally generated funds                                    | 174 769            | 142 000            | _                  | 12 102         | 30 824        | 23 331           | 7 493           | 32%             | 142 000               |
| Total sources of capital funds                                | 211 068            | 167 916            | -                  | 17 113         | 35 835        | 27 586           | 8 249           | 30%             | 167 916               |
| Financial position                                            |                    |                    |                    |                |               |                  |                 |                 |                       |
| Total current assets                                          | 383 075            | 232 786            | _                  |                | 467 836       |                  |                 |                 | 232 786               |
| Total non current assets                                      | 809 078            | 1 016 963          | _                  |                | 1 019 347     |                  |                 |                 | 1 016 963             |
| Total current liabilities                                     | 254 894            | 102 315            | _                  |                | 275 681       |                  |                 |                 | 102 315               |
| Total non current liabilities                                 | 1 908              | 3 854              | _                  |                | 31 240        |                  |                 |                 | 3 854                 |
| Community wealth/Equity                                       | 935 812            | 1 143 580          | _                  |                | 1 180 262     |                  |                 |                 | 1 143 580             |
| Cash flows                                                    |                    |                    |                    |                |               |                  |                 |                 |                       |
| Net cash from (used) operating                                | 536 457            | 92 535             | 92 535             | 9 339          | 67 679        | 70 350           | 2 670           | 4%              | 92 535                |
| Net cash from (used) investing                                | 140 379            | (168 666)          | (169 416)          | (18 180)       |               | (27 709)         | 12 942          | -47%            | (168 666)             |
| Net cash from (used) financing                                | 667                | -                  | _                  |                | -             | ,=: : 50/        | _               |                 | _                     |
| Cash/cash equivalents at the month/year end                   | 801 401            | 93 679             | 92 929             | _              | 177 747       | 212 451          | 34 703          | 16%             | 74 587                |
| Debtors & creditors analysis                                  | 0-30 Days          | 31-60 Days         | 61-90 Days         | 91-120 Days    | 121-150 Dys   | 151-180 Dys      | 181 Dys-1<br>Yr | Over 1Yr        | Total                 |
|                                                               |                    |                    |                    |                |               |                  | •••             |                 |                       |
| Debtors Age Analysis                                          |                    |                    |                    | l .            | 1             |                  | l               | 1               |                       |
| Debtors Age Analysis Total By Income Source                   | 19 519             | 9 116              | 8 113              | 6 635          | 6 271         | 5 914            | 5 975           | 170 579         | 232 123               |
| Total By Income Source                                        | 19 519             | 9 116              | 8 113              | 6 635          | 6 271         | 5 914            | 5 975           | 170 579         | 232 123               |
|                                                               | 19 519<br>-        | 9 116              | 8 113<br>11        | 6 635          | 6 271         | 5 914            | 5 975           | 170 579         | 232 123               |