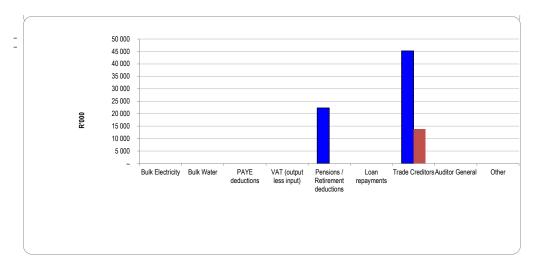

LIM335 Maruleng - Table C1 Monthly Budget Statement Summary - M02 - August

|                                                               | 2022/23            |                    |                    |                | Budget Year 2 | 023/24           |                 |                 |                       |
|---------------------------------------------------------------|--------------------|--------------------|--------------------|----------------|---------------|------------------|-----------------|-----------------|-----------------------|
| Description                                                   | Audited<br>Outcome | Original<br>Budget | Adjusted<br>Budget | Monthly actual | YearTD actual | YearTD<br>budget | YTD<br>variance | YTD<br>variance | Full Year<br>Forecast |
| R thousands                                                   |                    |                    |                    |                |               |                  |                 | %               |                       |
| Financial Performance                                         |                    |                    |                    |                |               |                  |                 |                 |                       |
| Property rates                                                | 117 430            | 132 444            | -                  | 17 511         | 29 508        | 21 743           | 7 765           | 36%             | 132 444               |
| Service charges                                               | 4 367              | 5 200              | -                  | 808            | 1 639         | 854              | 786             | 92%             | 5 200                 |
| Investment revenue                                            | 4 409              | -                  | -                  | -              | -             | -                | -               |                 | -                     |
| Transfers and subsidies - Operational                         | 4 409              | 7 000              | -                  | 265            | 901           | 1 149            | (249)           | -22%            | 7 000                 |
| Other own revenue                                             | 162 877            | 204 327            | _                  | 8 092          | 78 909        | 88 952           | (10 044)        | -11%            | _                     |
| Total Revenue (excluding capital transfers and contributions) | 293 493            | 348 971            | -                  | 26 676         | 110 956       | 112 698          | (1 742)         | -2%             | 348 971               |
| Employee costs                                                | 79 163             | 101 015            | _                  | _              | 7 073         | 16 583           | (9 510)         |                 | 101 015               |
| Remuneration of Councillors                                   | 11 097             | 12 246             | _                  | _              | 1 160         | 2 010            | (850)           |                 | 12 246                |
| Depreciation and amortisation                                 | 25 462             | 32 257             | -                  | _              | _             | 5 295            | (5 295)         |                 | 32 257                |
| Interest                                                      | 1 021              | 850                | _                  | _              | _             | 140              | (140)           |                 | 850                   |
| Inventory consumed and bulk purchases                         | 4 211              | 6 200              | _                  | 498            | 1 012         | 1 018            | (6)             |                 | 6 200                 |
| Transfers and subsidies                                       | _                  | _                  | _                  | _              | _             | _                |                 |                 | _                     |
| Other expenditure                                             | 92 499             | 133 772            | _                  | 6 329          | 12 475        | 21 979           | (9 504)         | -43%            | 133 772               |
| Total Expenditure                                             | 213 453            | 286 339            | _                  | 6 827          | 21 720        | 47 026           | (25 305)        | -54%            | 286 339               |
| Surplus/(Deficit)                                             | 80 041             | 62 632             | _                  | 19 849         | 89 236        | 65 672           | 23 564          | 36%             | 62 632                |
| Transfers and subsidies - capital (monetary allocations)      | 33 659             | 31 372             | -                  | (5 490)        |               | 5 150            | (10 641)        |                 | 31 372                |
| Transfers and subsidies - capital (in-kind)                   | 18 562             | _                  | _                  |                |               | _                |                 |                 | _                     |
| Surplus/(Deficit) after capital transfers &                   | 132 262            | 94 004             |                    | 14 359         | 83 746        | 70 822           | 12 923          | 18%             | 94 004                |
| Share of surplus/ (deficit) of associate                      | -                  | -                  | _                  | -              | -             | -                | -               | 10%             | -                     |
| Surplus/ (Deficit) for the year                               | 132 262            | 94 004             | -                  | 14 359         | 83 746        | 70 822           | 12 923          | 18%             | 94 004                |
| Capital expenditure & funds sources                           |                    |                    |                    |                |               |                  |                 |                 |                       |
| Capital expenditure                                           | 269 178            | 167 916            | _                  | 17 113         | 35 835        | 27 586           | 8 249           | 30%             | 167 916               |
| Capital transfers recognised                                  | 36 298             | 25 916             | -                  | 5 011          | 5 011         | 4 255            | 756             | 18%             | 25 916                |
| Borrowing                                                     | _                  | -                  | -                  | _              | _             | _                | _               |                 | _                     |
| Internally generated funds                                    | 174 769            | 142 000            | _                  | 12 102         | 30 824        | 23 331           | 7 493           | 32%             | 142 000               |
| Total sources of capital funds                                | 211 068            | 167 916            | -                  | 17 113         | 35 835        | 27 586           | 8 249           | 30%             | 167 916               |
| Financial position                                            |                    |                    |                    |                |               |                  |                 |                 |                       |
| Total current assets                                          | 383 075            | 232 786            | _                  |                | 467 836       |                  |                 |                 | 232 786               |
| Total non current assets                                      | 809 078            | 1 016 963          | _                  |                | 1 019 347     |                  |                 |                 | 1 016 963             |
| Total current liabilities                                     | 254 894            | 102 315            | _                  |                | 275 681       |                  |                 |                 | 102 315               |
| Total non current liabilities                                 | 1 908              | 3 854              | _                  |                | 31 240        |                  |                 |                 | 3 854                 |
| Community wealth/Equity                                       | 935 812            | 1 143 580          | _                  |                | 1 180 262     |                  |                 |                 | 1 143 580             |
| Cash flows                                                    |                    |                    |                    |                |               |                  |                 |                 |                       |
| Net cash from (used) operating                                | 536 457            | 92 535             | 92 535             | 9 339          | 67 679        | 70 350           | 2 670           | 4%              | 92 535                |
| Net cash from (used) investing                                | 140 379            | (168 666)          | (169 416)          | (18 180)       |               | (27 709)         | 12 942          | -47%            | (168 666)             |
| Net cash from (used) financing                                | 667                | -                  | _                  |                | -             | ,=: : 50/        | _               |                 | _                     |
| Cash/cash equivalents at the month/year end                   | 801 401            | 93 679             | 92 929             | _              | 177 747       | 212 451          | 34 703          | 16%             | 74 587                |
| Debtors & creditors analysis                                  | 0-30 Days          | 31-60 Days         | 61-90 Days         | 91-120 Days    | 121-150 Dys   | 151-180 Dys      | 181 Dys-1<br>Yr | Over 1Yr        | Total                 |
|                                                               |                    |                    |                    |                |               |                  | •••             |                 |                       |
| Debtors Age Analysis                                          |                    |                    |                    | l .            | 1             |                  | l               | 1               |                       |
| Debtors Age Analysis Total By Income Source                   | 19 519             | 9 116              | 8 113              | 6 635          | 6 271         | 5 914            | 5 975           | 170 579         | 232 123               |
| Total By Income Source                                        | 19 519             | 9 116              | 8 113              | 6 635          | 6 271         | 5 914            | 5 975           | 170 579         | 232 123               |
|                                                               | 19 519<br>-        | 9 116              | 8 113<br>11        | 6 635          | 6 271         | 5 914            | 5 975           | 170 579         | 232 123               |