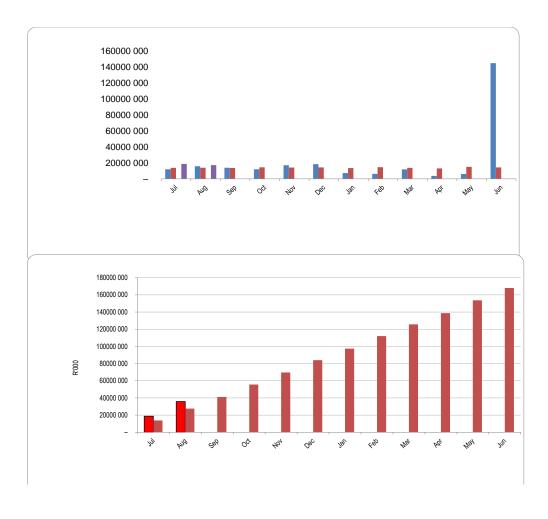

LIM335 Maruleng - Table C1 Monthly Budget Statement Summary - M02 - August

|                                                               | 2022/23            |                    |                    |                | Budget Year 2 | 023/24           |                 |                 |                       |
|---------------------------------------------------------------|--------------------|--------------------|--------------------|----------------|---------------|------------------|-----------------|-----------------|-----------------------|
| Description                                                   | Audited<br>Outcome | Original<br>Budget | Adjusted<br>Budget | Monthly actual | YearTD actual | YearTD<br>budget | YTD<br>variance | YTD<br>variance | Full Year<br>Forecast |
| R thousands                                                   |                    |                    |                    |                |               |                  |                 | %               |                       |
| Financial Performance                                         |                    |                    |                    |                |               |                  |                 |                 |                       |
| Property rates                                                | 117 430            | 132 444            | -                  | 17 511         | 29 508        | 21 743           | 7 765           | 36%             | 132 444               |
| Service charges                                               | 4 367              | 5 200              | -                  | 808            | 1 639         | 854              | 786             | 92%             | 5 200                 |
| Investment revenue                                            | 4 409              | -                  | -                  | -              | -             | -                | -               |                 | -                     |
| Transfers and subsidies - Operational                         | 4 409              | 7 000              | -                  | 265            | 901           | 1 149            | (249)           | -22%            | 7 000                 |
| Other own revenue                                             | 162 877            | 204 327            | _                  | 8 092          | 78 909        | 88 952           | (10 044)        | -11%            | _                     |
| Total Revenue (excluding capital transfers and contributions) | 293 493            | 348 971            | -                  | 26 676         | 110 956       | 112 698          | (1 742)         | -2%             | 348 971               |
| Employee costs                                                | 79 163             | 101 015            | _                  | _              | 7 073         | 16 583           | (9 510)         |                 | 101 015               |
| Remuneration of Councillors                                   | 11 097             | 12 246             | _                  | _              | 1 160         | 2 010            | (850)           |                 | 12 246                |
| Depreciation and amortisation                                 | 25 462             | 32 257             | -                  | _              | _             | 5 295            | (5 295)         |                 | 32 257                |
| Interest                                                      | 1 021              | 850                | _                  | _              | _             | 140              | (140)           |                 | 850                   |
| Inventory consumed and bulk purchases                         | 4 211              | 6 200              | _                  | 498            | 1 012         | 1 018            | (6)             |                 | 6 200                 |
| Transfers and subsidies                                       | _                  | _                  | _                  | _              | _             | _                |                 |                 | _                     |
| Other expenditure                                             | 92 499             | 133 772            | _                  | 6 329          | 12 475        | 21 979           | (9 504)         | -43%            | 133 772               |
| Total Expenditure                                             | 213 453            | 286 339            | _                  | 6 827          | 21 720        | 47 026           | (25 305)        | -54%            | 286 339               |
| Surplus/(Deficit)                                             | 80 041             | 62 632             | _                  | 19 849         | 89 236        | 65 672           | 23 564          | 36%             | 62 632                |
| Transfers and subsidies - capital (monetary allocations)      | 33 659             | 31 372             | -                  | (5 490)        |               | 5 150            | (10 641)        |                 | 31 372                |
| Transfers and subsidies - capital (in-kind)                   | 18 562             | _                  | _                  |                |               | _                |                 |                 | _                     |
| Surplus/(Deficit) after capital transfers &                   | 132 262            | 94 004             |                    | 14 359         | 83 746        | 70 822           | 12 923          | 18%             | 94 004                |
| Share of surplus/ (deficit) of associate                      | -                  | -                  | _                  | -              | -             | -                | -               | 10%             | -                     |
| Surplus/ (Deficit) for the year                               | 132 262            | 94 004             | -                  | 14 359         | 83 746        | 70 822           | 12 923          | 18%             | 94 004                |
| Capital expenditure & funds sources                           |                    |                    |                    |                |               |                  |                 |                 |                       |
| Capital expenditure                                           | 269 178            | 167 916            | _                  | 17 113         | 35 835        | 27 586           | 8 249           | 30%             | 167 916               |
| Capital transfers recognised                                  | 36 298             | 25 916             | -                  | 5 011          | 5 011         | 4 255            | 756             | 18%             | 25 916                |
| Borrowing                                                     | _                  | -                  | -                  | _              | _             | _                | _               |                 | _                     |
| Internally generated funds                                    | 174 769            | 142 000            | _                  | 12 102         | 30 824        | 23 331           | 7 493           | 32%             | 142 000               |
| Total sources of capital funds                                | 211 068            | 167 916            | -                  | 17 113         | 35 835        | 27 586           | 8 249           | 30%             | 167 916               |
| Financial position                                            |                    |                    |                    |                |               |                  |                 |                 |                       |
| Total current assets                                          | 383 075            | 232 786            | _                  |                | 467 836       |                  |                 |                 | 232 786               |
| Total non current assets                                      | 809 078            | 1 016 963          | _                  |                | 1 019 347     |                  |                 |                 | 1 016 963             |
| Total current liabilities                                     | 254 894            | 102 315            | _                  |                | 275 681       |                  |                 |                 | 102 315               |
| Total non current liabilities                                 | 1 908              | 3 854              | _                  |                | 31 240        |                  |                 |                 | 3 854                 |
| Community wealth/Equity                                       | 935 812            | 1 143 580          | _                  |                | 1 180 262     |                  |                 |                 | 1 143 580             |
| Cash flows                                                    |                    |                    |                    |                |               |                  |                 |                 |                       |
| Net cash from (used) operating                                | 536 457            | 92 535             | 92 535             | 9 339          | 67 679        | 70 350           | 2 670           | 4%              | 92 535                |
| Net cash from (used) investing                                | 140 379            | (168 666)          | (169 416)          | (18 180)       |               | (27 709)         | 12 942          | -47%            | (168 666)             |
| Net cash from (used) financing                                | 667                | -                  | _                  |                | -             | ,=: : 50/        | _               |                 | _                     |
| Cash/cash equivalents at the month/year end                   | 801 401            | 93 679             | 92 929             | _              | 177 747       | 212 451          | 34 703          | 16%             | 74 587                |
| Debtors & creditors analysis                                  | 0-30 Days          | 31-60 Days         | 61-90 Days         | 91-120 Days    | 121-150 Dys   | 151-180 Dys      | 181 Dys-1<br>Yr | Over 1Yr        | Total                 |
|                                                               |                    |                    |                    |                |               |                  | •••             |                 |                       |
| Debtors Age Analysis                                          |                    |                    |                    | l .            | 1             |                  | l               | 1               |                       |
| Debtors Age Analysis Total By Income Source                   | 19 519             | 9 116              | 8 113              | 6 635          | 6 271         | 5 914            | 5 975           | 170 579         | 232 123               |
| Total By Income Source                                        | 19 519             | 9 116              | 8 113              | 6 635          | 6 271         | 5 914            | 5 975           | 170 579         | 232 123               |
|                                                               | 19 519<br>-        | 9 116              | 8 113<br>11        | 6 635          | 6 271         | 5 914            | 5 975           | 170 579         | 232 123               |